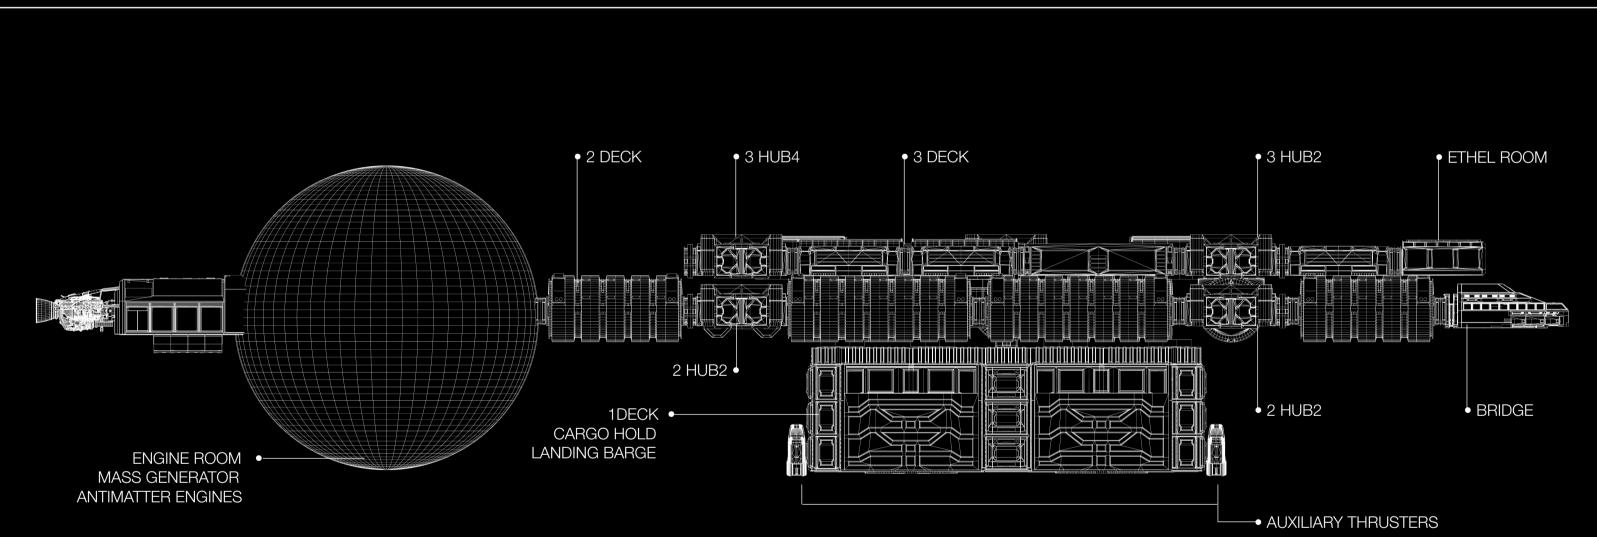

| Mining Transport Ship MTS Myrrh<br>Class I Freighter [Schematics] |                |           |         |              |                              |
|-------------------------------------------------------------------|----------------|-----------|---------|--------------|------------------------------|
| Built                                                             | Length Overall | Beam      | Max.Ton | Crew         | Operator                     |
| 2168                                                              | 125m/410ft.    | 80m/262ft | 150,000 | 8H/12S/6D/2M | Aldrous Mining and Transport |

With a carrying capacity of 150,000, this mammoth is Aldrous' largest cargo ship, built in 2168. It measures 125 meters in length and 80 meters in width. The Myrrh has become a flagship vessel of the 22nd Century Deep Space Merchant Fleet, which links Ternus Base to Chrysostom.