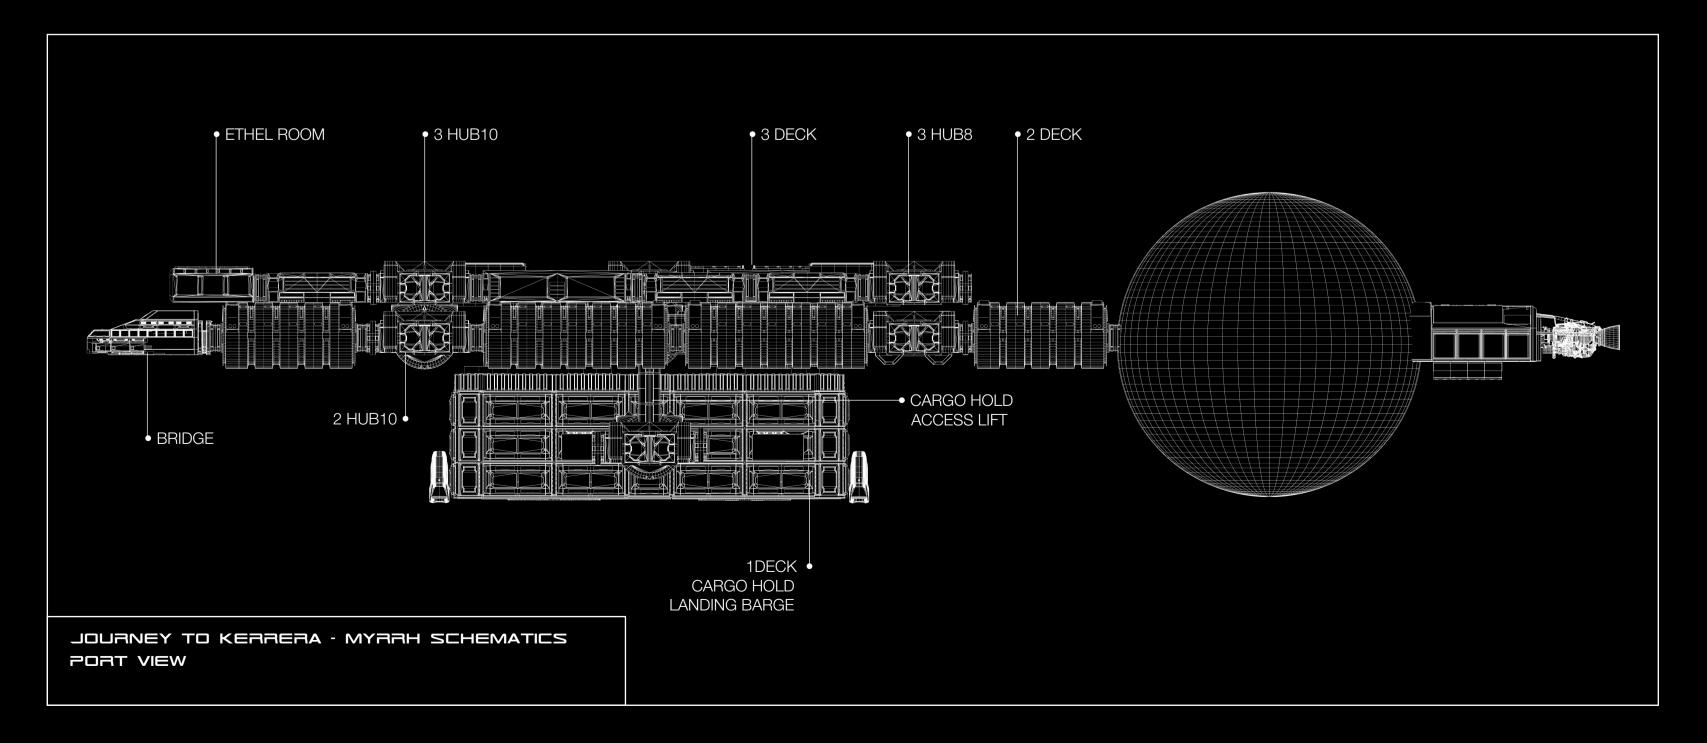

| Mining Transport Ship MTS Myrrh<br>Class I Freighter [Schematics] |                |           |         |              |                              |
|-------------------------------------------------------------------|----------------|-----------|---------|--------------|------------------------------|
| Built                                                             | Length Overall | Beam      | Max.Ton | Crew         | Operator                     |
| 2168                                                              | 125m/410ft.    | 80m/262ft | 150,000 | 8H/12S/6D/2M | Aldrous Mining and Transport |

With a carrying capacity of 150,000, this mammoth is Aldrous' largest cargo ship, built in 2168. It measures 125 meters in length and 80 meters in width. The Myrrh has become a flagship vessel of the 22nd Century Deep Space Merchant Fleet, which links Ternus Base to Chrysostom.