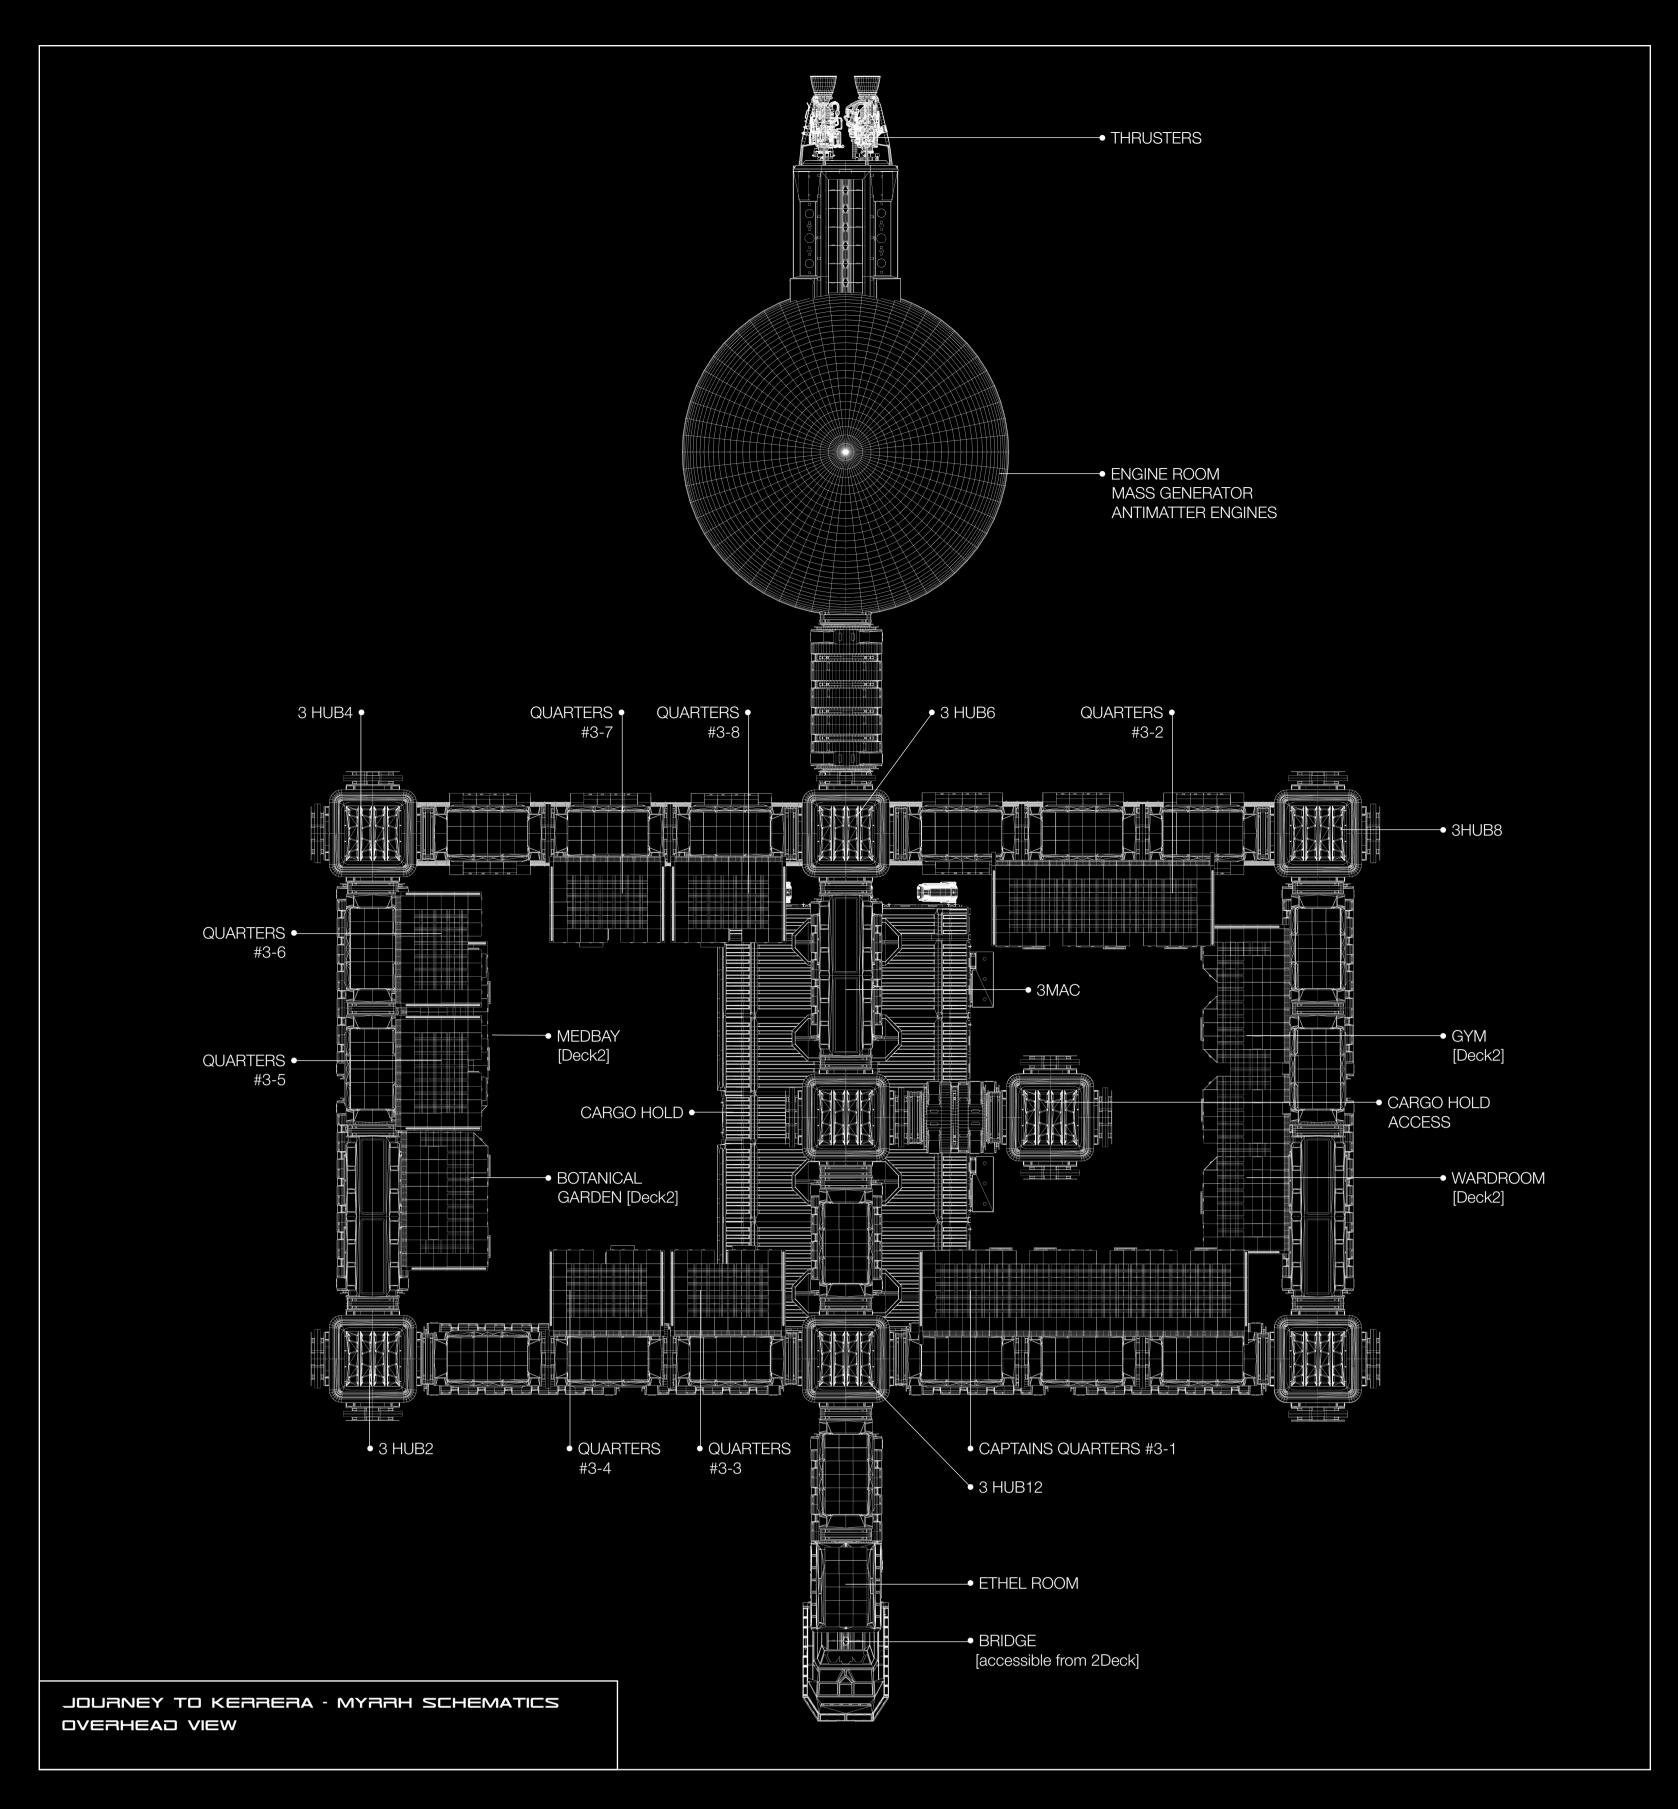

| Mining Transport Ship MTS Myrrh<br>Class I Freighter [Schematics] |                |           |         |              |                              |
|-------------------------------------------------------------------|----------------|-----------|---------|--------------|------------------------------|
| Built                                                             | Length Overall | Beam      | Max.Ton | Crew         | Operator                     |
| 2168                                                              | 125m/410ft.    | 80m/262ft | 150,000 | 8H/12S/6D/2M | Aldrous Mining and Transport |

With a carrying capacity of 150,000, this mammoth is Aldrous' largest cargo ship, built in 2168. It measures 125 meters in length and 80 meters in width. The Myrrh has become a flagship vessel of the 22nd Century Deep Space Merchant Fleet, which links Ternus Base to Chrysostom.